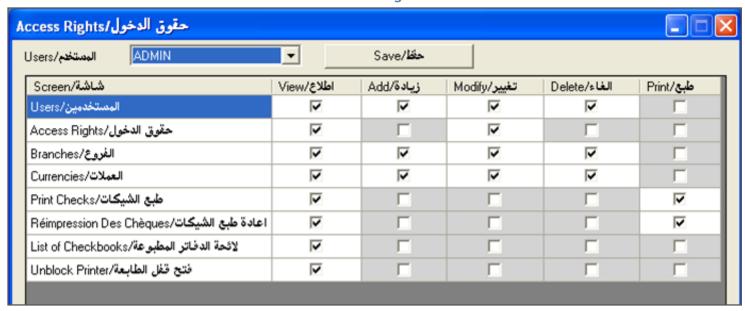

|
| 4                        |                     | X                   | X                                 | X                                                                       |
| 5                        | Х                   | X                   |                                   |                                                                         |
| 6                        | X                   | X                   | X                                 |                                                                         |
| 7                        | X                   | X                   | Х                                 | X                                                                       |

Hardware:













# **Access Rights**



#### **Branches**











Fax: 961 4 521401