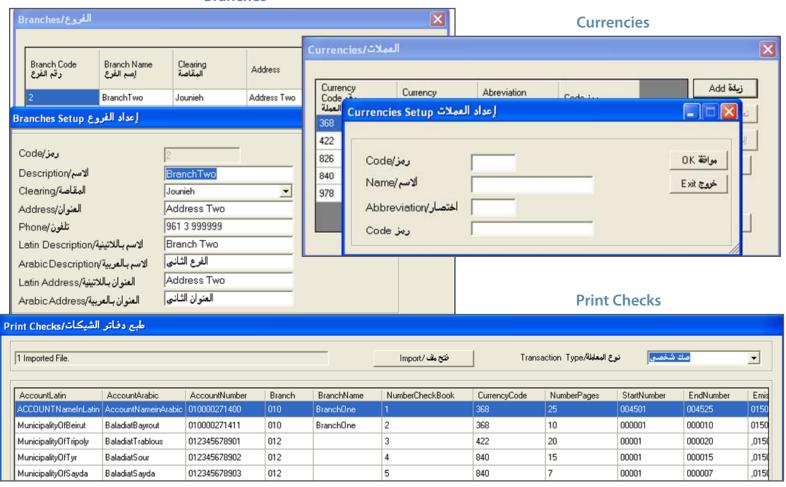

|
| 4                        |                     | X                   | X                                 | X                                                                       |
| 5                        | Х                   | X                   |                                   |                                                                         |
| 6                        | X                   | X                   | X                                 |                                                                         |
| 7                        | X                   | X                   | Х                                 | X                                                                       |

Hardware:













# **Access Rights**



#### **Branches**











Fax: 961 4 521401